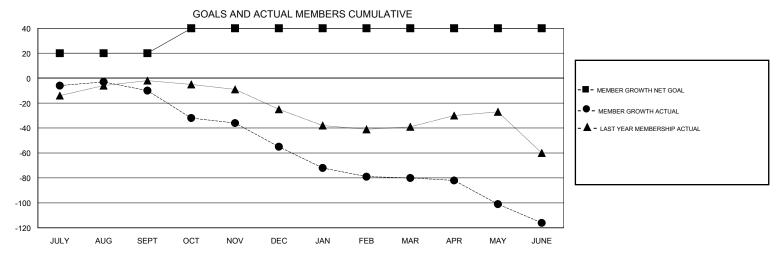

## MICHAEL MOLENDA **LOCATION IOWA GMT CA** Clubs Members RESULTS FOR 2017-2018 RESULTS FOR 2017-2018 NEW CLUB GOAL NEW CLUBS DROPPED CLUBS MEMBER GROWTH NET MEMBER GROWTH DROPPED QUARTER QUARTER GOAL ACTUAL MEMBERS ACTUAL (including transfers) 0 20 24 30 JULY/AUG/SEPT JULY/AUG/SEPT 20 11 53 OCT/NOV/DEC OCT/NOV/DEC 0 0 0 0 33 10 JAN/FEB/MAR JAN/FEB/MAR 0 0 0 62 0 26 APR/MAY/JUNE APR/MAY/JUNE